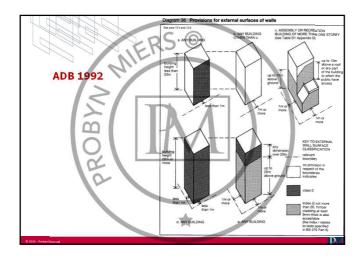

PROBYN

 $(\bigcirc)$ 

-

BR 135 Fire performance of external thermal insulation for walls of multi-storey buildings 3rd edition (2013)

Insulation Materials / Products 12.7 In a building with a storey 18m or more above ground level any insulation product, filler material (not including gaskets, sealants and similar) etc used in external wall construction should be of limited combustibility (see Appendix A). This restriction does not apply to masonry wall construction which complies with Diagram 34 in Section 9 ADB 2006 