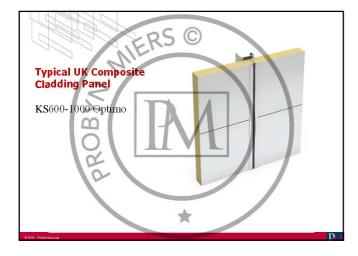

## A FORENSIC EXAMINATION OF TALL BUILDING FACADE FIRES

Building Envelope Fires in Dubai Skyscrapers

Martin Edwards

PROBYN · MIERS

D



















3 MECHANISMS OF FIRE SPREAD

1

Loses tode

PROBYN

 $(\bigcirc)$ 

-

BR 135 Fire performance of external thermal insulation for walls of multi-storey buildings 3rd edition (2013)



































































Insulation Materials / Products 12.7 In a building with a storey 18m or more above ground level any insulation product, filler material (not including gaskets, sealants and similar) etc used in external wall construction should be of limited combustibility (see Appendix A). This restriction does not apply to masonry wall construction which complies with Diagram 34 in Section 9 ADB 2006