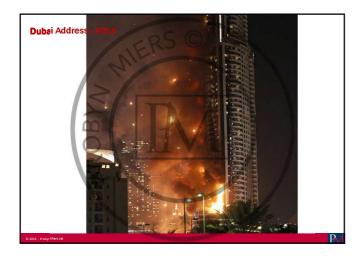

IC EXAMINATION OF TALL BUILDING FACADE FIRES

Building Envelope Fires in Dubai Skyscrapers

Martin Edwards

PROBYN · MIERS

D



















3 MECHANISMS OF FIRE SPREAD

1

Loses tode

PROBYN

 $(\bigcirc)$ 

-

BR 135 Fire performance of external thermal insulation for walls of multi-storey buildings 3rd edition (2013)



































































Insulation Materials / Products 12.7 In a building with a storey 18m or more above ground level any insulation product, filler material (not including gaskets, sealants and similar) etc used in external wall construction should be of limited combustibility (see Appendix A). This restriction does not apply to masonry wall construction which complies with Diagram 34 in Section 9 ADB 2006