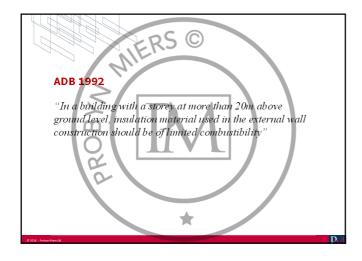

PROBYN

 $(\bigcirc)$ 

-

BR 135 Fire performance of external thermal insulation for walls of multi-storey buildings 3rd edition (2013)

Insulation Materials / Products 12.7 In a building with a storey 18m or more above ground level any insulation product, filler material (not including gaskets, sealants and similar) etc used in external wall construction should be of limited combustibility (see Appendix A). This restriction does not apply to masonry wall construction which complies with Diagram 34 in Section 9 ADB 2006 