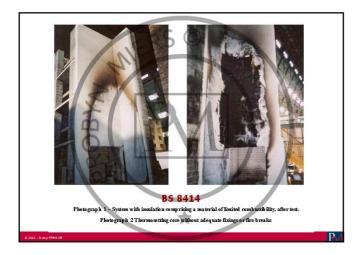

## A FORENSIC EXAMINATION OF TALL BUILDING FACADE FIRES

Building Envelope Fires in Dubai Skyscrapers

Martin Edwards

PROBYN · MIERS

D



















3 MECHANISMS OF FIRE SPREAD

1

Loses tode

PROBYN

 $(\bigcirc)$ 

-

BR 135 Fire performance of external thermal insulation for walls of multi-storey buildings 3rd edition (2013)



































































Insulation Materials / Products 12.7 In a building with a storey 18m or more above ground level any insulation product, filler material (not including gaskets, sealants and similar) etc used in external wall construction should be of limited combustibility (see Appendix A). This restriction does not apply to masonry wall construction which complies with Diagram 34 in Section 9 ADB 2006