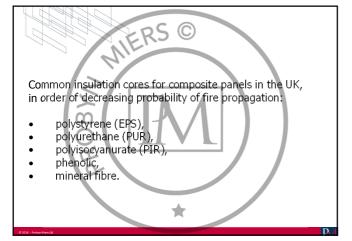

## A FORENSIC EXAMINATION OF TALL BUILDING FACADE FIRES

Building Envelope Fires in Dubai Skyscrapers

Martin Edwards

PROBYN · MIERS

D



















3 MECHANISMS OF FIRE SPREAD

1

Loses tode

PROBYN

 $(\bigcirc)$ 

-

BR 135 Fire performance of external thermal insulation for walls of multi-storey buildings 3rd edition (2013)



































































Insulation Materials / Products 12.7 In a building with a storey 18m or more above ground level any insulation product, filler material (not including gaskets, sealants and similar) etc used in external wall construction should be of limited combustibility (see Appendix A). This restriction does not apply to masonry wall construction which complies with Diagram 34 in Section 9 ADB 2006