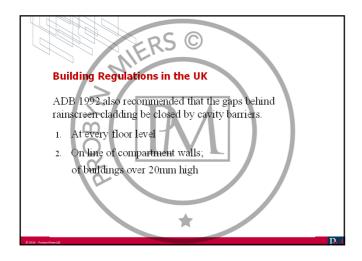

PROBYN

 $(\bigcirc)$ 

-

BR 135 Fire performance of external thermal insulation for walls of multi-storey buildings 3rd edition (2013)

Insulation Materials / Products 12.7 In a building with a storey 18m or more above ground level any insulation product, filler material (not including gaskets, sealants and similar) etc used in external wall construction should be of limited combustibility (see Appendix A). This restriction does not apply to masonry wall construction which complies with Diagram 34 in Section 9 ADB 2006 