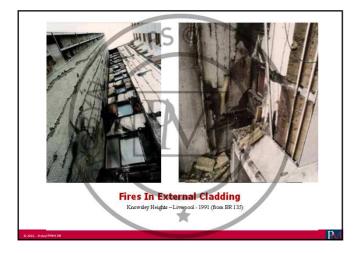

## A FORENSIC EXAMINATION OF TALL BUILDING FACADE FIRES

Building Envelope Fires in Dubai Skyscrapers

Martin Edwards

PROBYN · MIERS

D



















3 MECHANISMS OF FIRE SPREAD

1

Loses tode

PROBYN

 $(\bigcirc)$ 

-

BR 135 Fire performance of external thermal insulation for walls of multi-storey buildings 3rd edition (2013)



































































Insulation Materials / Products 12.7 In a building with a storey 18m or more above ground level any insulation product, filler material (not including gaskets, sealants and similar) etc used in external wall construction should be of limited combustibility (see Appendix A). This restriction does not apply to masonry wall construction which complies with Diagram 34 in Section 9 ADB 2006