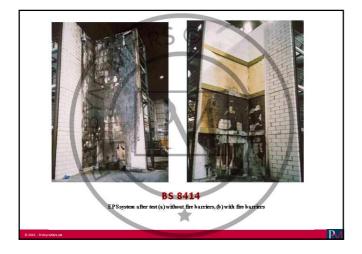

PROBYN

 $(\bigcirc)$ 

-

BR 135 Fire performance of external thermal insulation for walls of multi-storey buildings 3rd edition (2013)

Insulation Materials / Products 12.7 In a building with a storey 18m or more above ground level any insulation product, filler material (not including gaskets, sealants and similar) etc used in external wall construction should be of limited combustibility (see Appendix A). This restriction does not apply to masonry wall construction which complies with Diagram 34 in Section 9 ADB 2006 