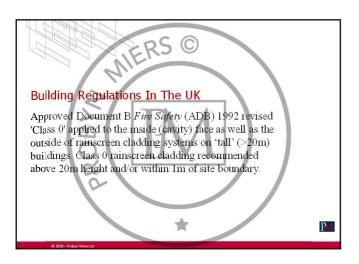

## A FORENSIC EXAMINATION OF TALL BUILDING FACADE FIRES

Building Envelope Fires in Dubai Skyscrapers

Martin Edwards

PROBYN · MIERS

D



















3 MECHANISMS OF FIRE SPREAD

1

Loses tode

PROBYN

 $(\bigcirc)$ 

-

BR 135 Fire performance of external thermal insulation for walls of multi-storey buildings 3rd edition (2013)



































































Insulation Materials / Products 12.7 In a building with a storey 18m or more above ground level any insulation product, filler material (not including gaskets, sealants and similar) etc used in external wall construction should be of limited combustibility (see Appendix A). This restriction does not apply to masonry wall construction which complies with Diagram 34 in Section 9 ADB 2006