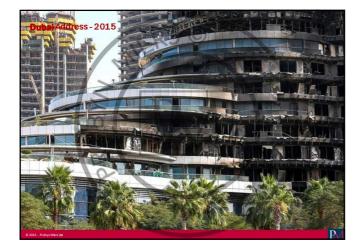

MINATION OF TALL BUILDING FACADE FIRES

Building Envelope Fires in Dubai Skyscrapers

Martin Edwards

PROBYN · MIERS

D



















3 MECHANISMS OF FIRE SPREAD

1

Loses tode

PROBYN

 $(\bigcirc)$ 

-

BR 135 Fire performance of external thermal insulation for walls of multi-storey buildings 3rd edition (2013)



































































Insulation Materials / Products 12.7 In a building with a storey 18m or more above ground level any insulation product, filler material (not including gaskets, sealants and similar) etc used in external wall construction should be of limited combustibility (see Appendix A). This restriction does not apply to masonry wall construction which complies with Diagram 34 in Section 9 ADB 2006