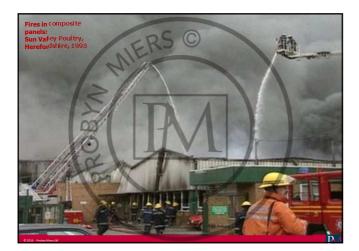

## A FORENSIC EXAMINATION OF TALL BUILDING FACADE FIRES

Building Envelope Fires in Dubai Skyscrapers

Martin Edwards

PROBYN · MIERS

D



















3 MECHANISMS OF FIRE SPREAD

1

Loses tode

PROBYN

 $(\bigcirc)$ 

-

BR 135 Fire performance of external thermal insulation for walls of multi-storey buildings 3rd edition (2013)



































































Insulation Materials / Products 12.7 In a building with a storey 18m or more above ground level any insulation product, filler material (not including gaskets, sealants and similar) etc used in external wall construction should be of limited combustibility (see Appendix A). This restriction does not apply to masonry wall construction which complies with Diagram 34 in Section 9 ADB 2006