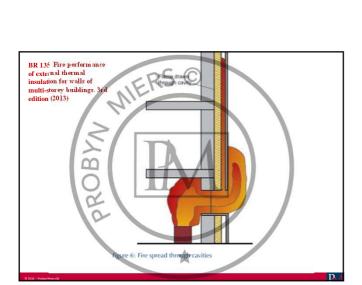

PROBYN

 $(\bigcirc)$ 

-

BR 135 Fire performance of external thermal insulation for walls of multi-storey buildings 3rd edition (2013)

Insulation Materials / Products 12.7 In a building with a storey 18m or more above ground level any insulation product, filler material (not including gaskets, sealants and similar) etc used in external wall construction should be of limited combustibility (see Appendix A). This restriction does not apply to masonry wall construction which complies with Diagram 34 in Section 9 ADB 2006 