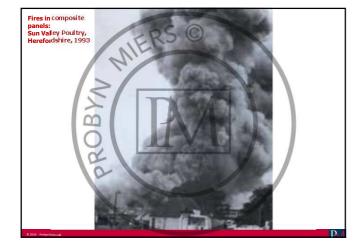

## A FORENSIC EXAMINATION OF TALL BUILDING FACADE FIRES

Building Envelope Fires in Dubai Skyscrapers

Martin Edwards

PROBYN · MIERS

D



















3 MECHANISMS OF FIRE SPREAD

1

Loses tode

PROBYN

 $(\bigcirc)$ 

-

BR 135 Fire performance of external thermal insulation for walls of multi-storey buildings 3rd edition (2013)



































































Insulation Materials / Products 12.7 In a building with a storey 18m or more above ground level any insulation product, filler material (not including gaskets, sealants and similar) etc used in external wall construction should be of limited combustibility (see Appendix A). This restriction does not apply to masonry wall construction which complies with Diagram 34 in Section 9 ADB 2006