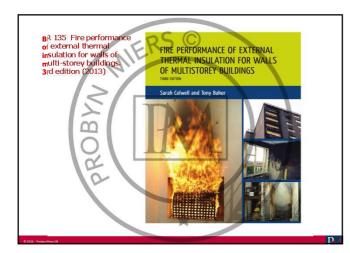

PROBYN

 $(\bigcirc)$ 

-

BR 135 Fire performance of external thermal insulation for walls of multi-storey buildings 3rd edition (2013)

Insulation Materials / Products 12.7 In a building with a storey 18m or more above ground level any insulation product, filler material (not including gaskets, sealants and similar) etc used in external wall construction should be of limited combustibility (see Appendix A). This restriction does not apply to masonry wall construction which complies with Diagram 34 in Section 9 ADB 2006 