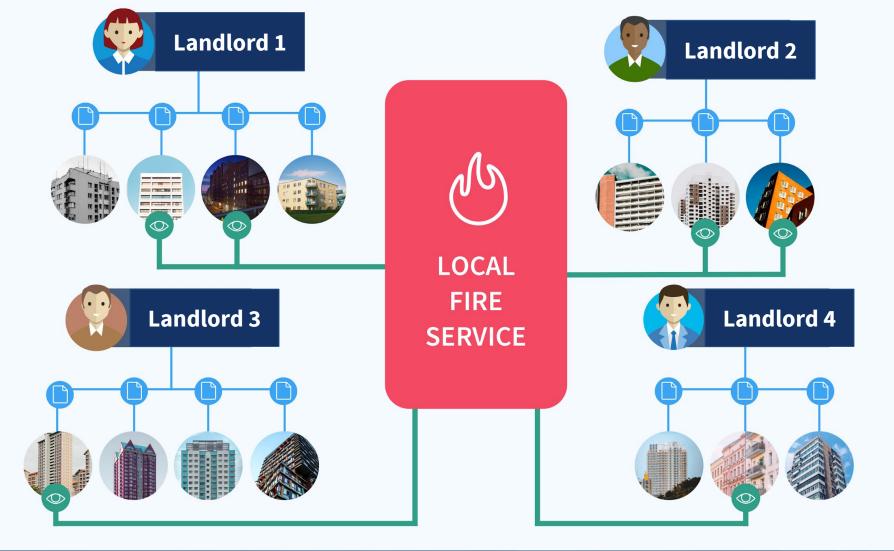

#### System of Record (SOR)

"authoritative data source for a given data element or piece of information"

#### **System of record**

Fire Risk Assessment

PEEP

Floor Plans

Gas Safety Certificate

Evacuation Plan

Utilities

Stay Put Policy

Fire Detection & Alarm

Fire Fighting Plan

Fire Suppression

Fixed Wiring Inspection

Smoke Vents

Fire Service Inspection

Emergency Lighting

Emergency Plan

Lightning Protection

Means of Escape

Management Inspection

Single version of the truth