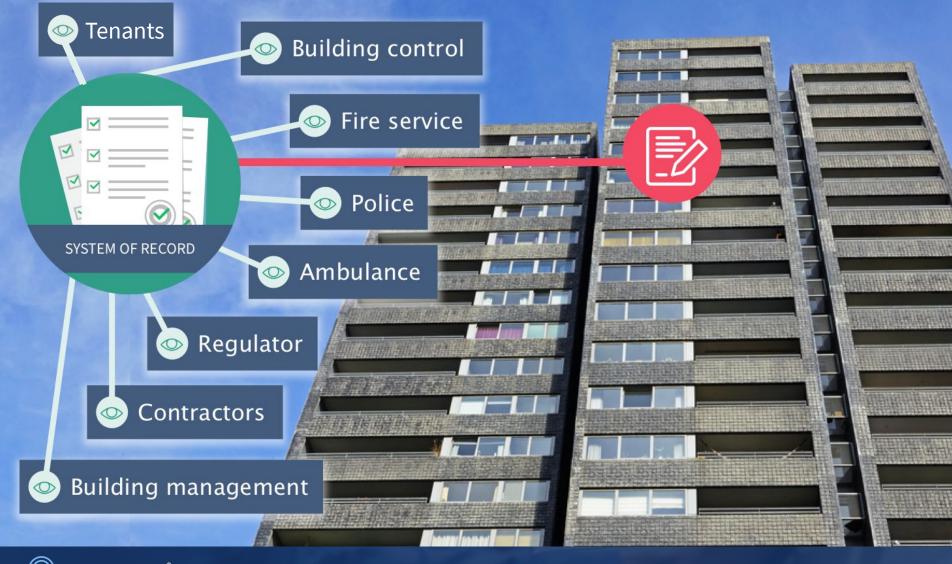

#### System of Record (SOR)

"authoritative data source for a given data element or piece of information"

#### **System of record**

Fire Risk Assessment

PEEP

Floor Plans

Gas Safety Certificate

Evacuation Plan

Utilities

Stay Put Policy

Fire Detection & Alarm

Fire Fighting Plan

Fire Suppression

Fixed Wiring Inspection

Smoke Vents

Fire Service Inspection

Emergency Lighting

Emergency Plan

Lightning Protection

Means of Escape

Management Inspection

Single version of the truth