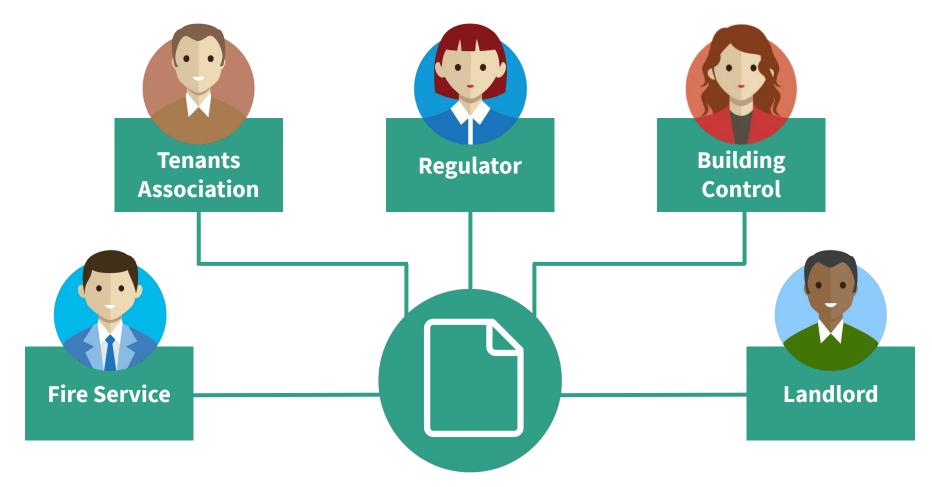

#### System of Record (SOR)

"authoritative data source for a given data element or piece of information"

#### **System of record**

Fire Risk Assessment

PEEP

Floor Plans

Gas Safety Certificate

Evacuation Plan

Utilities

Stay Put Policy

Fire Detection & Alarm

Fire Fighting Plan

Fire Suppression

Fixed Wiring Inspection

Smoke Vents

Fire Service Inspection

Emergency Lighting

Emergency Plan

Lightning Protection

Means of Escape

Management Inspection

Single version of the truth