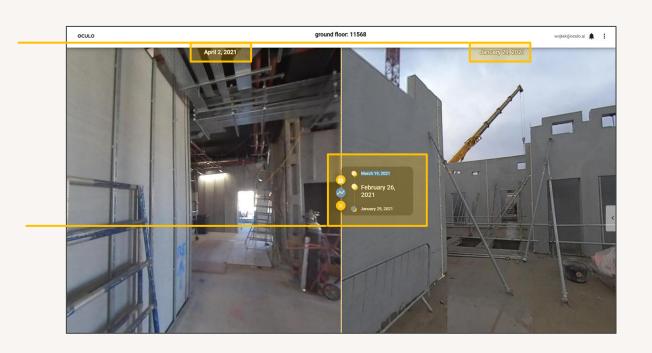

|







## WORKING TOWARDS A NEW WAY OF DOCUMENTING AND MONITORING SITE WORK





#### **FEATURES - FLOORPLAN NAVIGATION**





Navigate within a scene using the arrow buttons

Each of the points on the plan connect to an up to date 360° site view, and can be used to teleport between scenes using the Floorplan View or the MiniMap





#### **FEATURES - SIDE BY SIDE VIEW**

Scenes viewed in Side by Side are time stamped according to the scan date

Travel through time by selecting the scan date from the Scan Timeline







#### **FEATURES - BIM SIDE BY SIDE VIEW**



One click connection to BIM model for any scene in the Virtual Jobwalk, with synchronised navigation within the 360° frame

Maintain all the functionality from your BIM toolkit





# FEATURES - AUTOMATICALLY PIN DETAILED PHOTOS



Photos captured via the Oculo Mobile App during a job walk are automatically pinned to the location at which they were taken



Using mobile cameras allows the capture of high resolution images only where required, such as asset tags, without sacrificing scan time or causing a significant increase in hardware costs







July 19, 2021 O L 00 WHITE WEEL C4 Create issue Misc <sup>®</sup> BIM <sup>®</sup> 2016 <sup>®</sup> 2017 <sup>®</sup> 2018 <sup>®</sup> 2019 <sup>®</sup> 2020 <sup>®</sup> 2021 <sup>®</sup> △