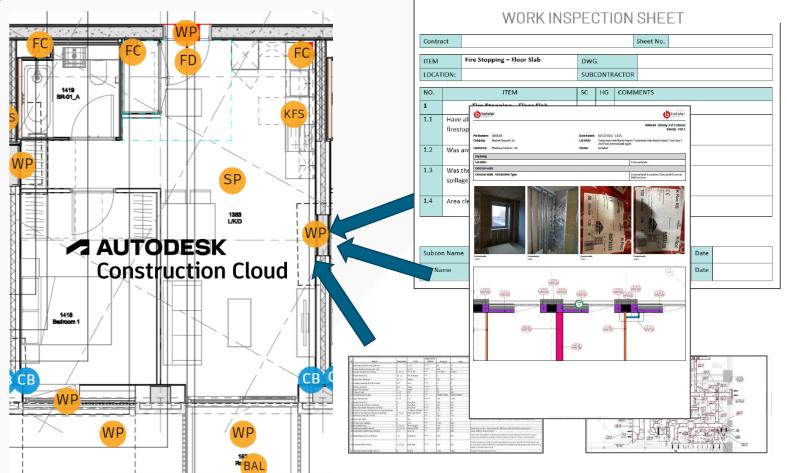

#### WORK INSPECTION SHEET

| Contract |                                                                                    |                                  |               |    |       | Sheet No. |  |
|----------|------------------------------------------------------------------------------------|----------------------------------|---------------|----|-------|-----------|--|
| ITEM     |                                                                                    | Fire Stopping – Floor Slab       | DWG.          |    |       |           |  |
| LOCAT    | ION:                                                                               |                                  | SUBCONTRACTOR |    | ACTOR |           |  |
| NO.      | NO. ITEM                                                                           |                                  | SC            | HG | COM   | MENTS     |  |
| 1        | Fire Stopping — Floor Slab                                                         |                                  |               |    |       |           |  |
| 1.1      | Have all floor and soffit penetrations been firestop according to approved method? |                                  |               |    |       |           |  |
| 1.2      | Was any ad-hoc method used?                                                        |                                  |               |    |       |           |  |
| 1.3      | Was the Floor below checked for any spillage and/or cleaned?                       |                                  |               |    |       |           |  |
| 1.4      | Area                                                                               | cleaned and ready for next trade |               |    |       |           |  |