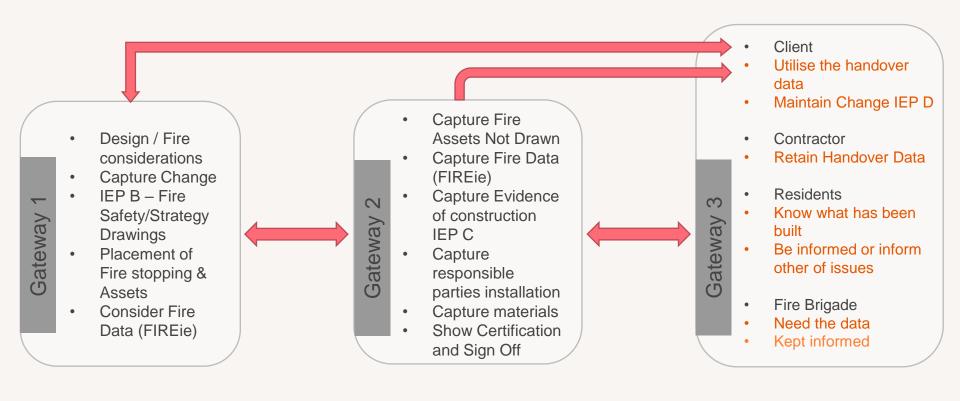

# PROJECT LIFECYCLE INFORMATION

| RIBA Stage 0<br>Strategic<br>Definition | RIBA Stage 1<br>Preparation<br>and Briefing | RIBA Stage 2<br>Concept<br>Design | RIBA Stage 3 Spatial Coordination RIBA Stage 4 Technical |        | RIBA Stage 5<br>Manufacturing<br>and<br>Construction | RIBA Stage 6<br>Handover   | RIBA Stage 7<br>Replace  |                                  |  |
|-----------------------------------------|---------------------------------------------|-----------------------------------|----------------------------------------------------------|--------|------------------------------------------------------|----------------------------|--------------------------|----------------------------------|--|
| Gateway 1                               |                                             |                                   | Gate                                                     | eway 2 | Gatew                                                | ay 3                       |                          |                                  |  |
| IEF<br>Brief (In                        |                                             |                                   | <b>IEP B</b><br>Design                                   |        | IEP C<br>Construction                                | IEP D<br>Asset<br>Handover | IEP E<br>Asset<br>in use | IEP F<br>Asset<br>end of<br>life |  |
|                                         |                                             |                                   |                                                          |        | <b>IEP</b><br>Fire and Resc                          |                            | 3                        |                                  |  |