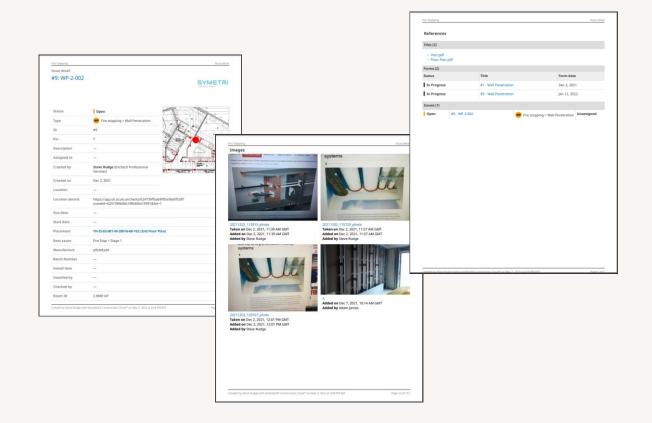

#### WORK INSPECTION SHEET

| Contract |                                                                                    |                                  |               |    |       | Sheet No. |  |
|----------|------------------------------------------------------------------------------------|----------------------------------|---------------|----|-------|-----------|--|
| ITEM     |                                                                                    | Fire Stopping – Floor Slab       | DWG.          |    |       |           |  |
| LOCAT    | ION:                                                                               |                                  | SUBCONTRACTOR |    | ACTOR |           |  |
| NO.      | NO. ITEM                                                                           |                                  | SC            | HG | COM   | MENTS     |  |
| 1        | Fire Stopping — Floor Slab                                                         |                                  |               |    |       |           |  |
| 1.1      | Have all floor and soffit penetrations been firestop according to approved method? |                                  |               |    |       |           |  |
| 1.2      | Was any ad-hoc method used?                                                        |                                  |               |    |       |           |  |
| 1.3      | Was the Floor below checked for any spillage and/or cleaned?                       |                                  |               |    |       |           |  |
| 1.4      | Area                                                                               | cleaned and ready for next trade |               |    |       |           |  |