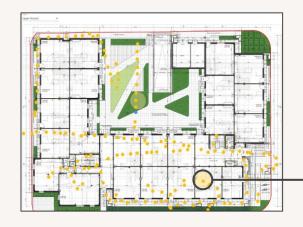

|







## WORKING TOWARDS A NEW WAY OF DOCUMENTING AND MONITORING SITE WORK





#### **FEATURES - FLOORPLAN NAVIGATION**





Navigate within a scene using the arrow buttons

Each of the points on the plan connect to an up to date 360° site view, and can be used to teleport between scenes using the Floorplan View or the MiniMap





#### **FEATURES - SIDE BY SIDE VIEW**

Scenes viewed in Side by Side are time stamped according to the scan date

Travel through time by selecting the scan date from the Scan Timeline







#### **FEATURES - BIM SIDE BY SIDE VIEW**



One click connection to BIM model for any scene in the Virtual Jobwalk, with synchronised navigation within the 360° frame

Maintain all the functionality from your BIM toolkit





# FEATURES - AUTOMATICALLY PIN DETAILED PHOTOS



Photos captured via the Oculo Mobile App during a job walk are automatically pinned to the location at which they were