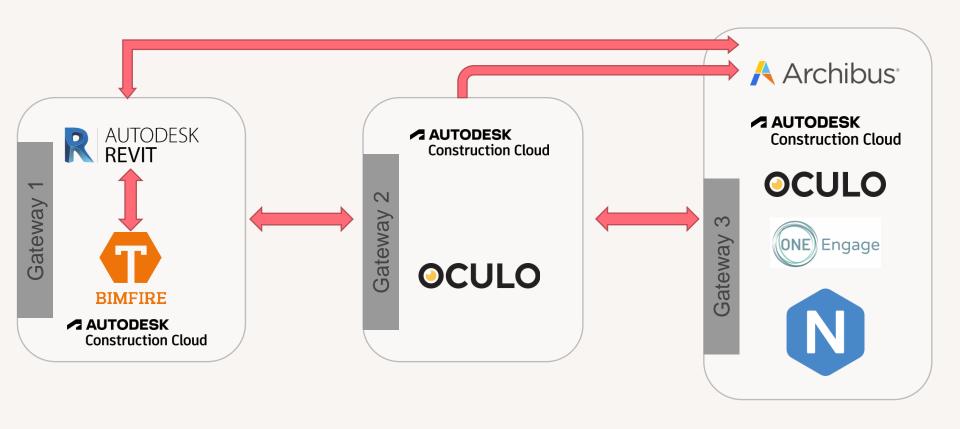

EDSHIFT ♦ ideate box software workday. Bbrig 0 Podio FieldChat NBS KitConnect **BECKTECH** Google 田 Webey Teams Datum360 Voxer DODGE boomi Gmil agilis 0 A aurigo' sage Intacct indus.ai aoms. #BIMcollab" Formworks 2VERSE Confluence FRESHBOOKS **△** SkillSmart Ti signNow MORPHEUS NETSUITE Mujeta do Engenheiro Microsoft Teams NAVVIS Docu Sign Microsoft Dynamics 365 @ guickbooks. IMAGINIT (6) SMARTBID by ConstructConnect SharePoint handle **nCircle** Jitterbit. goformz **iPlanTables** CMiC SSIGMA . INTELLIWAVE Intelisys @ProjectReady\* **NEWMETRIX** Redpoint Positioning Versatile Natures NOTE | VAULT eyrus 💥 IMAJION CONSTRUXIV Leica (III) TRUCKIT BIMrx RESOLVE . THE WILD arvizio # HOLO BUILDER paviasystems MN TRACKER RHUMBIX FACS ZOHO







Design Build Manage









Design Build Manage





Design Build Manage

#### The Golden Thread











### Briab Bimfire Tools™ for Revit users

Breakthrough digital work process efficiency in fire safety design that lets you integrate fully with the BIM process.



Read more >>











#### WORK INSPECTION SHEET

| Contract |                                                                                    |                                  |               |    |       | Sheet No. |  |
|----------|------------------------------------------------------------------------------------|----------------------------------|---------------|----|-------|-----------|--|
| ITEM     |                                                                                    | Fire Stopping – Floor Slab       | DWG.          |    |       |           |