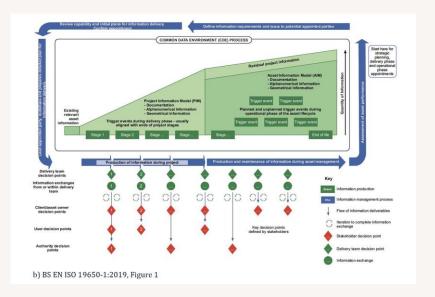

### NA.2 Information container identification (ID)

### NA.2.1 Clarification

ISO 19650-2:2018 [5.1.7.a] states: 'The project's common data environment shall enable each information container to have a unique ID, based upon an agreed and documented convention [comprising] fields separated by a delimiter'.

### **NA.2.2 Information containers**

In the UK, the unique ID for project file information containers within a common data environment (CDE) should be defined using all the fields shown in Figure NA.1 in the order shown, coded according to NA.3, separated by a delimiter and used in its entirety as a single unique string.

Field codes within the file information container ID should be formed using only alphanumeric characters (capital and lower-case letters A-Z and digits 0-9).

The convention for naming CAD layers is documented in BS EN ISO 13567-2.