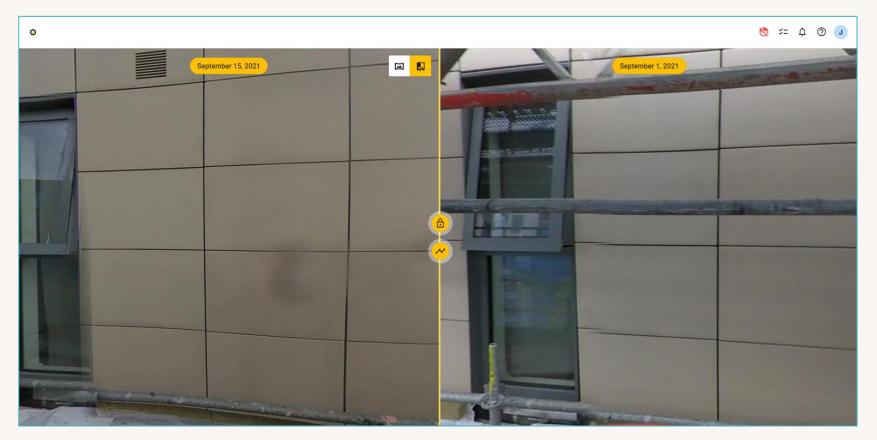

frame

Maintain all the functionality from your BIM toolkit





# FEATURES - AUTOMATICALLY PIN DETAILED PHOTOS



Photos captured via the Oculo Mobile App during a job walk are automatically pinned to the location at which they were taken



Using mobile cameras allows the capture of high resolution images only where required, such as asset tags, without sacrificing scan time or causing a significant increase in hardware costs







July 19, 2021 O L 00 WHITE WEEL C4 Create issue Misc <sup>®</sup> BIM <sup>®</sup> 2016 <sup>®</sup> 2017 <sup>®</sup> 2018 <sup>®</sup> 2019 <sup>®</sup> 2020 <sup>®</sup> 2021 <sup>®</sup> △ **△ △ △ △ △** (4) ENG 10/11/2021 P Type here to search

#### **MODEL BROWSING ASSETS**







#### **ASSET REPORT & PROGRESS**









#### **EXTERIOR CLADDING - 1**







#### **EXTERIOR CLADDING - 2**







#### **EXTERIOR CLADDING - 3**







### **FIRE STOPPING - 1**







#### **SMART PHOTO CAPTURE**













Evidence



Retained for 12-15 years



SYMETRI

**Supporting Information** 





### SYMETRI ADDNODE GROUP

steve.rudge@symetri.com

@steverudge 07734328302