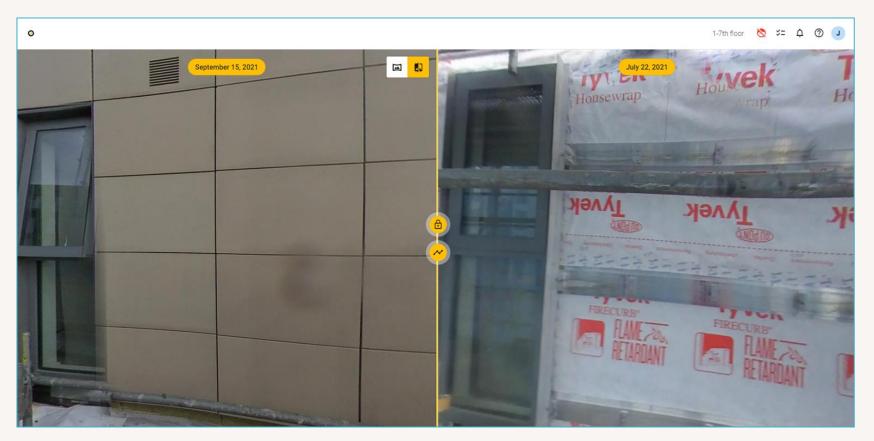

- AUTOMATICALLY PIN DETAILED PHOTOS



Photos captured via the Oculo Mobile App during a job walk are automatically pinned to the location at which they were taken



Using mobile cameras allows the capture of high resolution images only where required, such as asset tags, without sacrificing scan time or causing a significant increase in hardware costs







July 19, 2021 O L 00 WHITE WEEL C4 Create issue Misc <sup>®</sup> BIM <sup>®</sup> 2016 <sup>®</sup> 2017 <sup>®</sup> 2018 <sup>®</sup> 2019 <sup>®</sup> 2020 <sup>®</sup> 2021 <sup>®</sup> △ **△ △ △ △ △** (4) ENG 10/11/2021 P Type here to search

#### **MODEL BROWSING ASSETS**







#### **ASSET REPORT & PROGRESS**









#### **EXTERIOR CLADDING - 1**







#### **EXTERIOR CLADDING - 2**







#### **EXTERIOR CLADDING - 3**







### **FIRE STOPPING - 1**







#### **SMART PHOTO CAPTURE**













Evidence



Retained for 12-15 years



SYMETRI

**Supporting Information** 





### SYMETRI ADDNODE GROUP

steve.rudge@symetri.com

@steverudge 07734328302