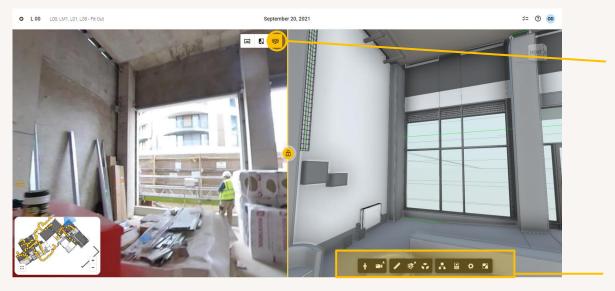

|







## WORKING TOWARDS A NEW WAY OF DOCUMENTING AND MONITORING SITE WORK





#### **FEATURES - FLOORPLAN NAVIGATION**





Navigate within a scene using the arrow buttons

Each of the points on the plan connect to an up to date 360° site view, and can be used to teleport between scenes using the Floorplan View or the MiniMap





#### **FEATURES - SIDE BY SIDE VIEW**

Scenes viewed in Side by Side are time stamped according to the scan date

Travel through time by selecting the scan date from the Scan Timeline







#### **FEATURES - BIM SIDE BY SIDE VIEW**



One click connection to BIM model for any scene in the Virtual Jobwalk, with synchronised navigation within the 360° frame

Maintain all the functionality from your BIM toolkit





# FEATURES - AUTOMATICALLY PIN DETAILED PHOTOS



Photos captured via the Oculo Mobile App during a job walk are automatically pinned to the location at which they were taken



Using mobile cameras allows the capture of high resolution images only where required, such as asset tags, without sacrificing scan time or causing a significant increase in hardware costs







July 19, 2021 O L 00 WHITE WEEL C4 Create issue Misc <sup>®</sup> BIM <sup>®</sup> 2016 <sup>®</sup> 2017 <sup>®</sup> 2018 <sup>®</sup> 2019 <sup>®</sup> 2020 <sup>®</sup> 2021 <sup>®</sup> △ **△ △ △ △ △** (4) ENG 10/11/2021 P Type here to s