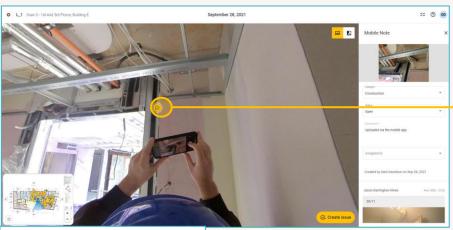

## WORKING TOWARDS A NEW WAY OF DOCUMENTING AND MONITORING SITE WORK





#### **FEATURES - FLOORPLAN NAVIGATION**





Navigate within a scene using the arrow buttons

Each of the points on the plan connect to an up to date 360° site view, and can be used to teleport between scenes using the Floorplan View or the MiniMap





#### **FEATURES - SIDE BY SIDE VIEW**

Scenes viewed in Side by Side are time stamped according to the scan date

Travel through time by selecting the scan date from the Scan Timeline







#### **FEATURES - BIM SIDE BY SIDE VIEW**



One click connection to BIM model for any scene in the Virtual Jobwalk, with synchronised navigation within the 360° frame

Maintain all the functionality from your BIM toolkit





# FEATURES - AUTOMATICALLY PIN DETAILED PHOTOS



Photos captured via the Oculo Mobile App during a job walk are automatically pinned to the location at which they were taken



Using mobile cameras allows the capture of high resolution images only where required, such as asset tags, without sacrificing scan time or causing a significant increase in hardware costs







July 19, 2021 O L 00 WHITE WEEL C4 Create issue Misc <sup>®</sup> BIM <sup>®</sup> 2016 <sup>®</sup> 2017 <sup>®</sup> 2018 <sup>®</sup> 2019 <sup>®</sup> 2020 <sup>®</sup> 2021 <sup>®</sup> △ **△ △ △ △ △** (4) ENG 10/11/2021 P Type here to search

#### **MODEL BROWSING ASSETS**







#### **ASSET REPORT & PROGRESS**









#### **EXTERIOR CLADDING - 1**







#### **EXTERIOR CLADDING - 2**







#### **EXTERIOR CLADDING - 3**







### **FIRE STOPPING - 1**