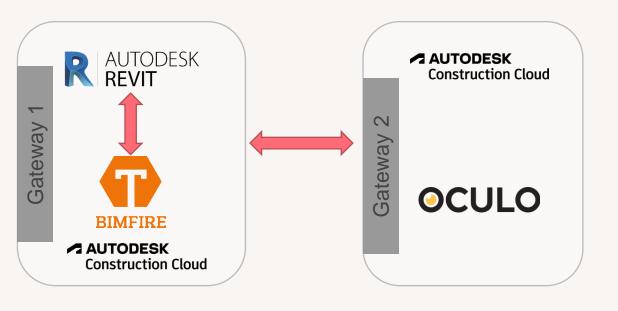

### Briab Bimfire Tools™ for Revit users

Breakthrough digital work process efficiency in fire safety design that lets you integrate fully with the BIM process.

Read more >>