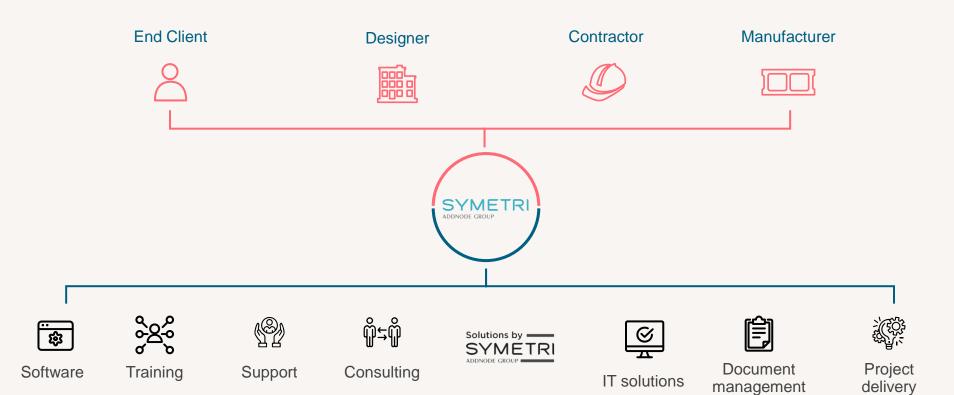

# WHAT WE DO

At Symetri we have continuously expanded to provide even better leading-edge solutions and services to more markets.

800 EMPLOYEES

**7**COUNTRIES

30 OFFICES

250K USERS DAILY

400 CONSULTANTS

3.1 BILLION SEK