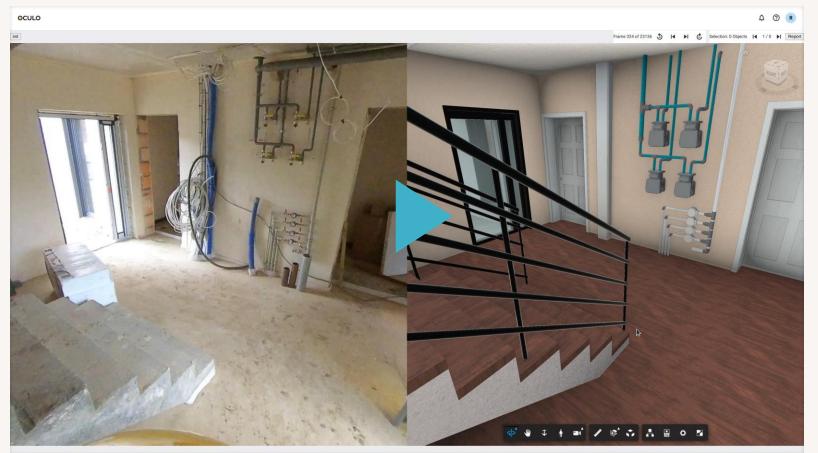

nchronised navigation within the 360° frame

Maintain all the functionality from your BIM toolkit





# FEATURES - AUTOMATICALLY PIN DETAILED PHOTOS



Photos captured via the Oculo Mobile App during a job walk are automatically pinned to the location at which they were taken



Using mobile cameras allows the capture of high resolution images only where required, such as asset tags, without sacrificing scan time or causing a significant increase in hardware costs







July 19, 2021 O L 00 WHITE WEEL C4 Create issue Misc <sup>®</sup> BIM <sup>®</sup> 2016 <sup>®</sup> 2017 <sup>®</sup> 2018 <sup>®</sup> 2019 <sup>®</sup> 2020 <sup>®</sup> 2021 <sup>®</sup> △ **△ △ △ △ △** (4) ENG 10/11/2021 P Type here to search

#### **MODEL BROWSING ASSETS**







#### **ASSET REPORT & PROGRESS**









#### **EXTERIOR CLADDING - 1**







#### **EXTERIOR CLADDING - 2**







#### **EXTERIOR CLADDING - 3**







### **FIRE STOPPING - 1**







#### **SMART PHOTO CAPTURE**













Evidence



Retained for 12-15 years



SYMETRI

**Supporting Information** 





### SYMETRI ADDNODE GROUP

steve.rudge@symetri.com

@steverudge 07734328302