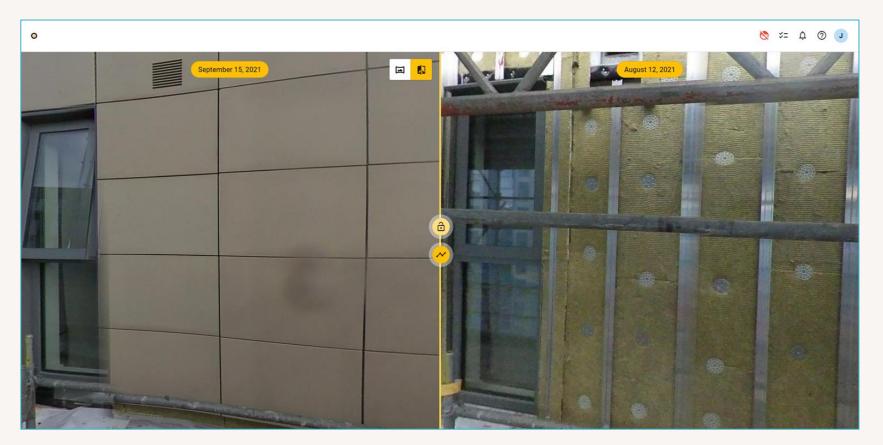

from your BIM toolkit





# FEATURES - AUTOMATICALLY PIN DETAILED PHOTOS



Photos captured via the Oculo Mobile App during a job walk are automatically pinned to the location at which they were taken



Using mobile cameras allows the capture of high resolution images only where required, such as asset tags, without sacrificing scan time or causing a significant increase in hardware costs







July 19, 2021 O L 00 WHITE WEEL C4 Create issue Misc <sup>®</sup> BIM <sup>®</sup> 2016 <sup>®</sup> 2017 <sup>®</sup> 2018 <sup>®</sup> 2019 <sup>®</sup> 2020 <sup>®</sup> 2021 <sup>®</sup> △ **△ △ △ △ △** (4) ENG 10/11/2021 P Type here to search

#### **MODEL BROWSING ASSETS**







#### **ASSET REPORT & PROGRESS**









#### **EXTERIOR CLADDING - 1**







#### **EXTERIOR CLADDING - 2**







#### **EXTERIOR CLADDING - 3**







### **FIRE STOPPING - 1**







#### **SMART PHOTO CAPTURE**













Evidence



Retained for 12-15 years



SYMETRI

**Supporting Information** 





### SYMETRI ADDNODE GROUP

steve.rudge@symetri.com

@steverudge 07734328302