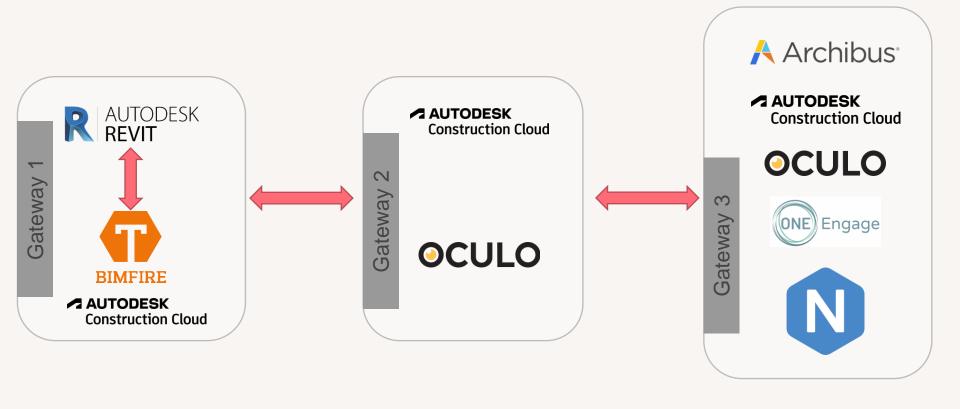

ix 0 RingCentral amazon REDSHIFT ♦ ideate box software workday. Bbrig 0 Podio FieldChat NBS KitConnect **BECKTECH** Google 田 Webey Teams Datum360 Voxer DODGE boomi Gmil agilis 0 A aurigo' sage Intacct indus.ai aoms. #BIMcollab" Formworks 2VERSE Confluence FRESHBOOKS **△** SkillSmart Ti signNow MORPHEUS NETSUITE Mujeta do Engenheiro Microsoft Teams NAVVIS Docu Sign Microsoft Dynamics 365 @ guickbooks. IMAGINIT (6) SMARTBID by ConstructConnect SharePoint handle **nCircle** Jitterbit. goformz **iPlanTables** CMiC SSIGMA . INTELLIWAVE Intelisys @ProjectReady\* **NEWMETRIX** Redpoint Positioning Versatile Natures NOTE | VAULT eyrus 💥 IMAJION CONSTRUXIV Leica (III) TRUCKIT BIMrx RESOLVE . THE WILD arvizio # HOLO BUILDER paviasystems MN TRACKER RHUMBIX FACS ZOHO







Design Build Manage









Design Build Manage





Design Build Manage

#### The Golden Thread











### Briab Bimfire Tools™ for Revit users

Breakthrough digital work process efficiency in fire safety design that lets you integrate fully with the BIM process.



Read more >>











#### WORK INSPECTION SHEET

| Contract |                                                                                    |                                  |               |    |       | Sheet No. |  |
|----------|------------------------------------------------------------------------------------|----------------------------------|---------------|----|-------|-----------|--|
| ITEM     |                                                                                    | Fire Stopping – Floor Slab       | DWG.          |