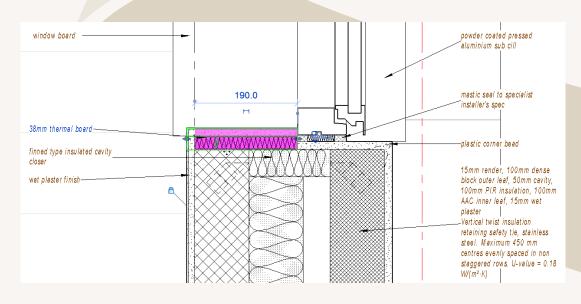

# FIREIE IS NOT COBIE - MAINTAINABLE ASSETS

- Cavity Barriers
- Door Intumescent Strips
- Fire Collars
- Penetration Foam fills
- External Insulation
- Glazing
- Balconies
- Party Walls Insulation

MATERIALS!