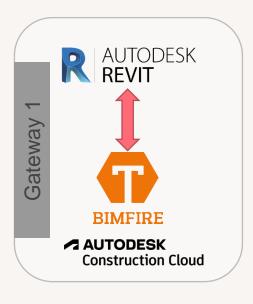

### Briab Bimfire Tools™ for Revit users

Breakthrough digital work process efficiency in fire safety design that lets you integrate fully with the BIM process.

Read more >>