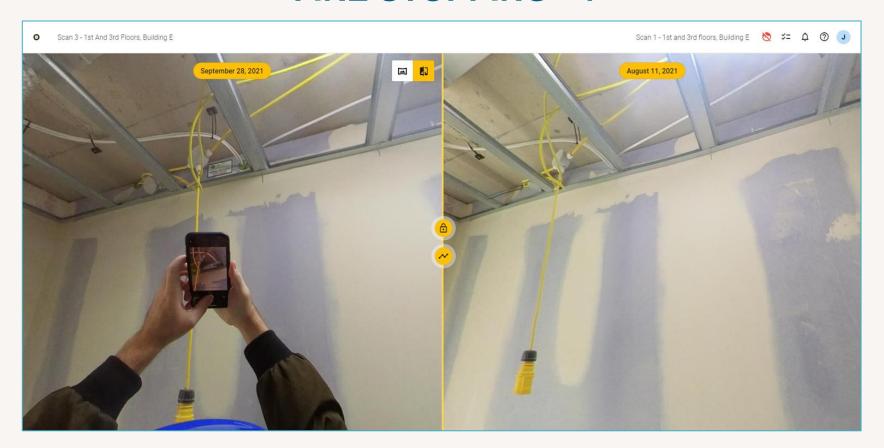

OS



Photos captured via the Oculo Mobile App during a job walk are automatically pinned to the location at which they were taken



Using mobile cameras allows the capture of high resolution images only where required, such as asset tags, without sacrificing scan time or causing a significant increase in hardware costs







July 19, 2021 O L 00 WHITE WEEL C4 Create issue Misc <sup>®</sup> BIM <sup>®</sup> 2016 <sup>®</sup> 2017 <sup>®</sup> 2018 <sup>®</sup> 2019 <sup>®</sup> 2020 <sup>®</sup> 2021 <sup>®</sup> △ **△ △ △ △ △** (4) ENG 10/11/2021 P Type here to search

#### **MODEL BROWSING ASSETS**







#### **ASSET REPORT & PROGRESS**









#### **EXTERIOR CLADDING - 1**







#### **EXTERIOR CLADDING - 2**







#### **EXTERIOR CLADDING - 3**







### **FIRE STOPPING - 1**







#### **SMART PHOTO CAPTURE**













Evidence



Retained for 12-15 years



SYMETRI

**Supporting Information** 





### SYMETRI ADDNODE GROUP

steve.rudge@symetri.com

@steverudge 07734328302