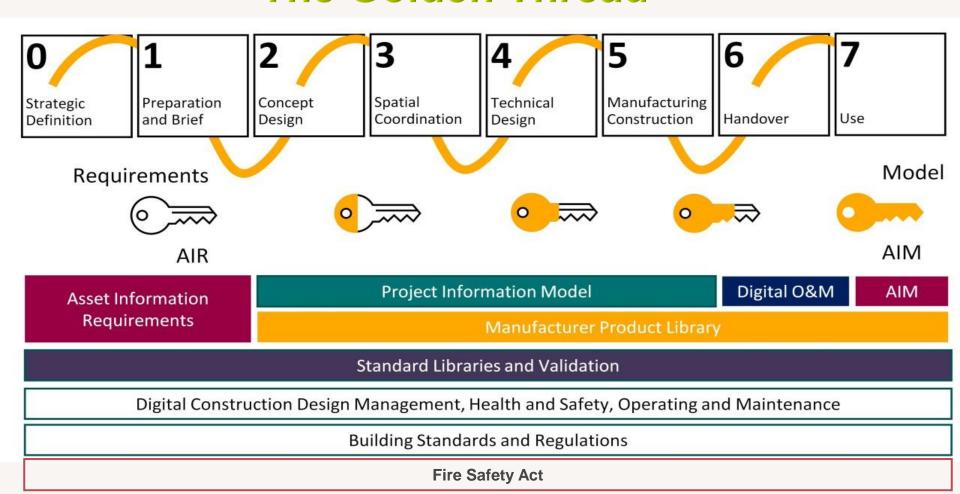

#### The Golden Thread

# PROJECT LIFECYCLE INFORMATION

| RIBA Stage 0<br>Strategic<br>Definition | RIBA Stage 1<br>Preparation<br>and Briefing | RIBA Stage 2<br>Concept<br>Design | RIBA Stage 3 Spatial Coordination RIBA Stage 4 Technical |        | RIBA Stage 5<br>Manufacturing<br>and<br>Construction | RIBA Stage 6<br>Handover   | RIBA Stage 7<br>Replace  |                                  |  |
|-----------------------------------------|---------------------------------------------|-----------------------------------|----------------------------------------------------------|--------|------------------------------------------------------|----------------------------|--------------------------|----------------------------------|--|
| Gateway 1                               |                                             |                                   | Gate                                                     | eway 2 | Gatew                                                | ay 3                       |                          |                                  |  |
| IEF<br>Brief (In                        |                                             |                                   | <b>IEP B</b><br>Design                                   |        | IEP C<br>Construction                                | IEP D<br>Asset<br>Handover | IEP E<br>Asset<br>in use | IEP F<br>Asset<br>end of<br>life |  |
|                                         |                                             |                                   |                                                          |        | <b>IEP</b><br>Fire and Resc                          |                            | 3                        |                                  |  |