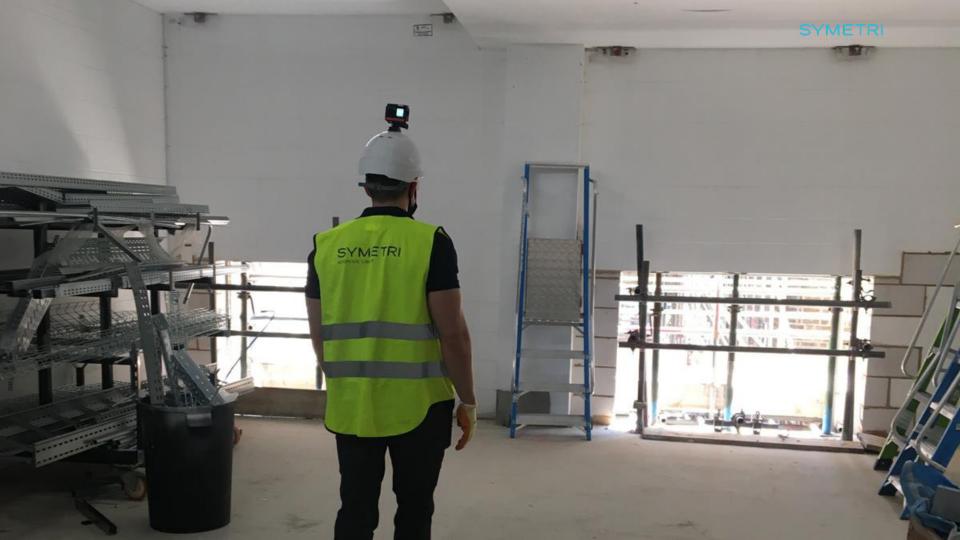

|







## WORKING TOWARDS A NEW WAY OF DOCUMENTING AND MONITORING SITE WORK





#### **FEATURES - FLOORPLAN NAVIGATION**





Navigate within a scene using the arrow buttons

Each of the points on the plan connect to an up to date 360° site view, and can be used to teleport between scenes using the Floorplan View or the MiniMap





#### **FEATURES - SIDE BY SIDE VIEW**

Scenes viewed in Side by Side are time stamped according to the scan date

Travel through time by selecting the scan date from the Scan Timeline







#### **FEATURES - BIM SIDE BY SIDE VIEW**



One click connection to BIM model for any scene in the Virtual Jobwalk, with synchronised navigation within the 360° frame

Maintain all the functionality from your BIM toolkit





# FEATURES - AUTOMATICALLY PIN DETAILED PHOTOS



Photos captured via the Oculo Mobile App during a job walk are automatica