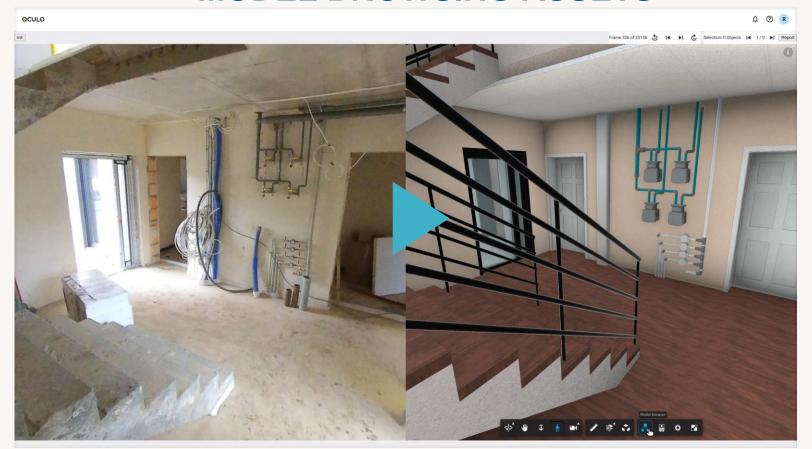

ny scene in the Virtual Jobwalk, with synchronised navigation within the 360° frame

Maintain all the functionality from your BIM toolkit





# FEATURES - AUTOMATICALLY PIN DETAILED PHOTOS



Photos captured via the Oculo Mobile App during a job walk are automatically pinned to the location at which they were taken



Using mobile cameras allows the capture of high resolution images only where required, such as asset tags, without sacrificing scan time or causing a significant increase in hardware costs







July 19, 2021 O L 00 WHITE WEEL C4 Create issue Misc <sup>®</sup> BIM <sup>®</sup> 2016 <sup>®</sup> 2017 <sup>®</sup> 2018 <sup>®</sup> 2019 <sup>®</sup> 2020 <sup>®</sup> 2021 <sup>®</sup> △ **△ △ △ △ △** (4) ENG 10/11/2021 P Type here to search

#### **MODEL BROWSING ASSETS**







#### **ASSET REPORT & PROGRESS**









#### **EXTERIOR CLADDING - 1**







#### **EXTERIOR CLADDING - 2**







#### **EXTERIOR CLADDING - 3**







### **FIRE STOPPING - 1**







#### **SMART PHOTO CAPTURE**













Evidence



Retained for 12-15 years



SYMETRI

**Supporting Information** 





### SYMETRI ADDNODE GROUP

steve.rudge@symetri.com

@steverudge 07734328302