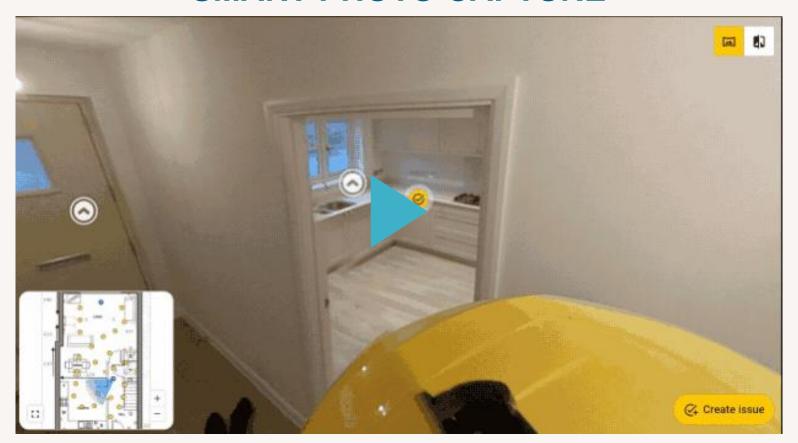

Mobile App during a job walk are automatically pinned to the location at which they were taken



Using mobile cameras allows the capture of high resolution images only where required, such as asset tags, without sacrificing scan time or causing a significant increase in hardware costs







July 19, 2021 O L 00 WHITE WEEL C4 Create issue Misc <sup>®</sup> BIM <sup>®</sup> 2016 <sup>®</sup> 2017 <sup>®</sup> 2018 <sup>®</sup> 2019 <sup>®</sup> 2020 <sup>®</sup> 2021 <sup>®</sup> △ **△ △ △ △ △** (4) ENG 10/11/2021 P Type here to search

#### **MODEL BROWSING ASSETS**







#### **ASSET REPORT & PROGRESS**









#### **EXTERIOR CLADDING - 1**







#### **EXTERIOR CLADDING - 2**







#### **EXTERIOR CLADDING - 3**







### **FIRE STOPPING - 1**







#### **SMART PHOTO CAPTURE**













Evidence



Retained for 12-15 years



SYMETRI

**Supporting Information** 





### SYMETRI ADDNODE GROUP

steve.rudge@symetri.com

@steverudge 07734328302